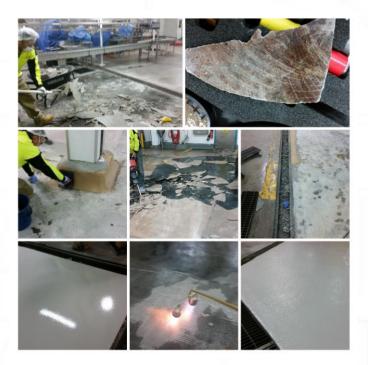

Profloor recommended:

- Complete removal of existing failed coatings
- Scarifying of original concrete substrate to achieve a mechanical profile
- Removal and replacement of existing covings
- Mechanical heating of concrete substrate to minimise moisture
- Installation of our 9mm thick, Procrete HD flooring and coving system, complete with Progrip Anti-slip for prolonged slip resistance
- Works to be programmed into 200m2 lots, to ensure handover for production within a 48 hour window, from commencement to product cure / production commencement

## EXTREME SURFACE REMEDIATION PROCESS WET PRODUCTION / WEEKEND SHUTDOWN

The various processes involved in a successful Wet Area refurbishment, During a short weekend maintenance shutdown.

Our Food & Beverage flooring representative is Aleks Todorovic (Operations Manager) Direct Phone: 0411 533 149