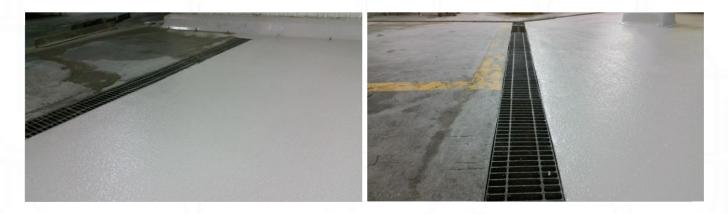

Profloor recommended:

- Complete removal of existing failed coatings
- Scarifying of original concrete substrate to achieve a mechanical profile
- Removal and replacement of existing covings
- Mechanical heating of concrete substrate to minimise moisture
- Installation of our 9mm thick, Procrete HD flooring and coving system, complete with Progrip Anti-slip for prolonged slip resistance
- Works to be programmed into 200m2 lots, to ensure handover for production within a 48 hour window, from commencement to product cure / production commencement

## EXTREME SURFACE REMEDIATION PROCESS WET PRODUCTION / WEEKEND SHUTDOWN

The various processes involved in a successful Wet Area refurbishment, During a short weekend maintenance shutdown.

Our Food & Beverage flooring representative is Aleks Todorovic (Operations Manager) Direct Phone: 0411 533 149