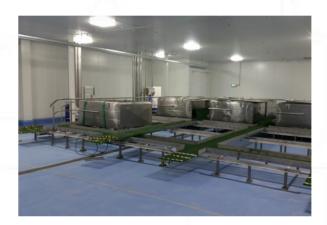

## **MEAT & POULTRY PROCESSING**

PROFLOOR EPOXY SYSTEMS – Specialise in Installation and Refurbishment of Wet Process areas. Our experience in Meat and Poultry is quite extensive across Australia.

Our flooring systems are designed to provide an extreme degree of mechanical wear, providing long anti-slip service life, whilst still performing under ultra aggressive environments typically associated with Abattoirs, Poultry Processing, Packaging, Cold storage and Warehousing.

## **MEAT & POULTRY PROCESSING**

**PROFLOOR EPOXY SYSTEMS** – Were engaged by a prominent meat/poultry processor to fly across the country to reinstate various key areas of their production floor, which were failing, after numerous attempts at reinstatement by local contractors.